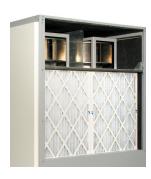

#### PACKAGED SYSTEM

The unit is completely piped, wired and charged at the factory, eliminating any of this work from having to be performed on site.

The packaged air cooled condenser is available with all the options and features of the standard Series 6 unit.