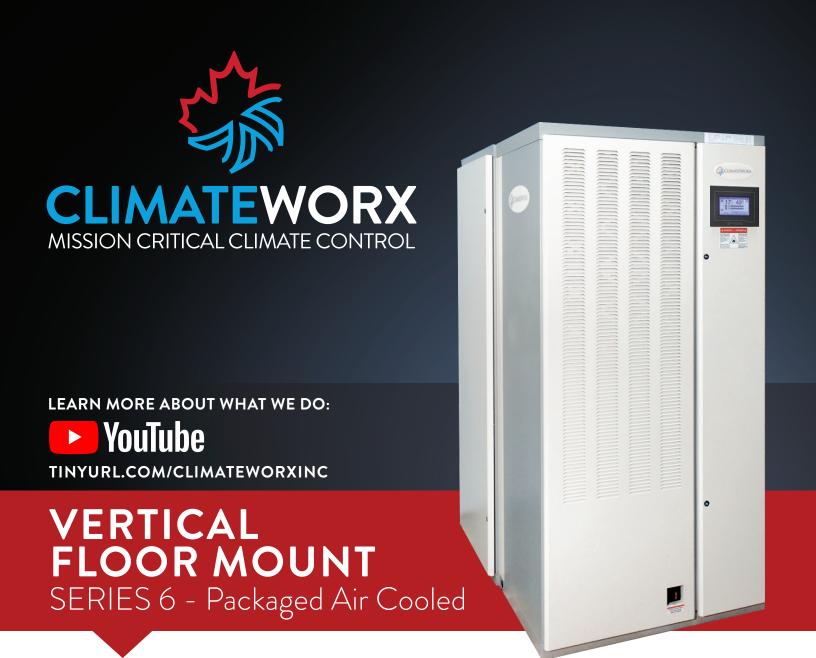

## **SERIES 6**

#### PACKAGED SYSTEM

The unit is completely piped, wired and charged at the factory, eliminating any of this work from having to be performed on site.

The packaged air cooled condenser is available with all the options and features of the standard Series 6 unit.

#### DIRECT DRIVE CONDENSER FANS

Condenser fans are backward inclined and direct drive for maintenance free dependability.

The unit can be positioned against an outside wall for intake and discharge of condenser air through a grill.