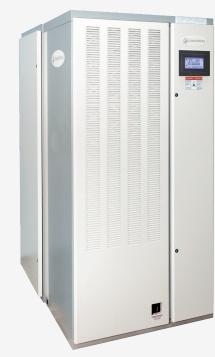

#### PACKAGED SYSTEM

The unit is completely piped, wired and charged at the factory, eliminating any of this work from having to be performed on site.

The packaged air cooled condenser is available with all the options and features of the standard Series 6 unit.