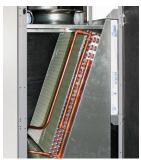

#### DIRECT DRIVE CONDENSER FANS

Condenser fans are backward inclined and direct drive for maintenance free dependability.

The unit can be positioned against an outside wall for intake and discharge of condenser air through a grill.