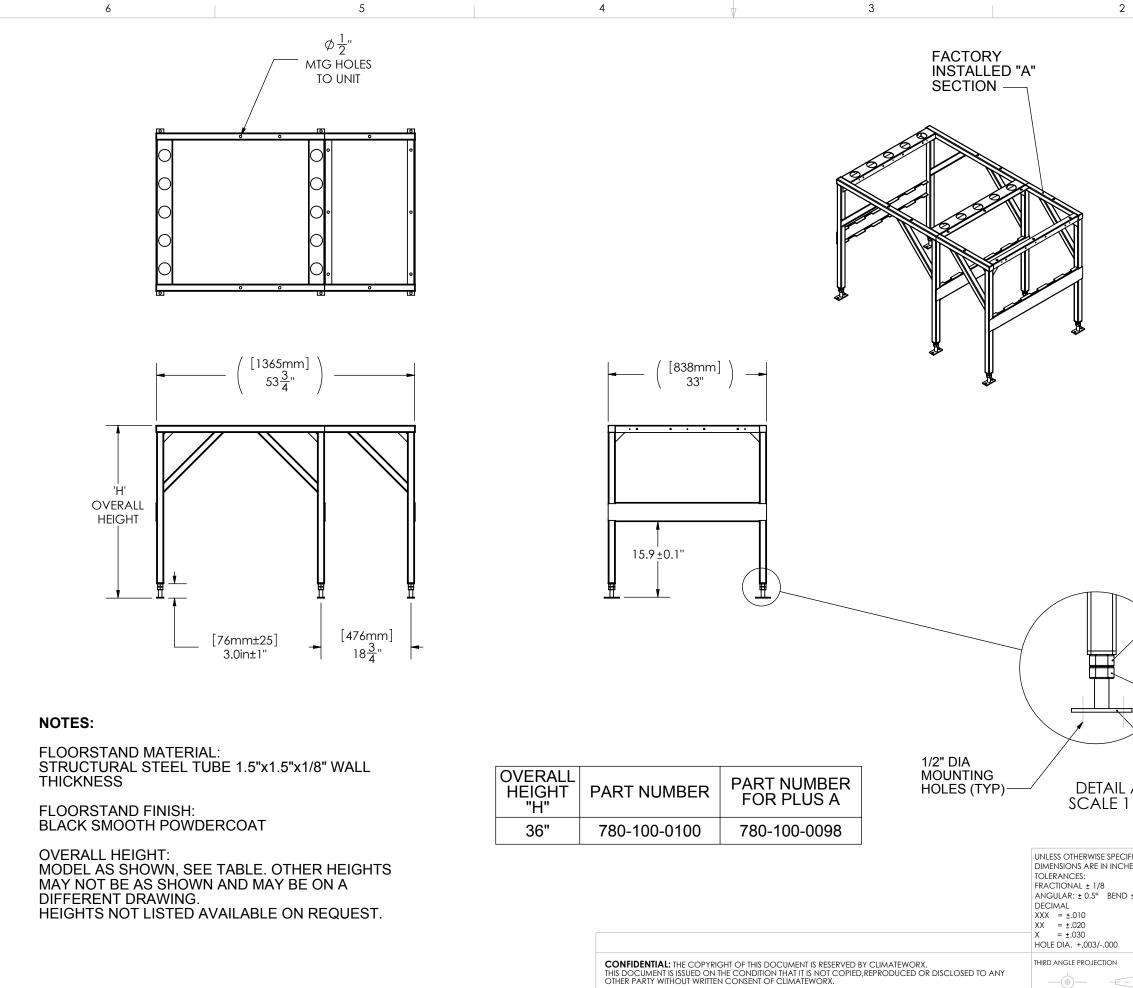

4

5

DATE PRINTED: 4/9/2013

D

С

В

А

6

\_\_\_\_\_

3

\_\_\_2

|           |                                                |                       |                                  |      |      |                                            |               |         |      | D |
|-----------|------------------------------------------------|-----------------------|----------------------------------|------|------|--------------------------------------------|---------------|---------|------|---|
|           |                                                |                       |                                  | N    | IOTE | S:                                         |               |         |      |   |
|           |                                                |