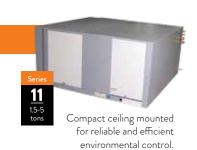

# **SERIES 11**

#### **CEILING MOUNT**

### **Cooling Modes**

- Air Cooled DX
- Water Cooled DX
- Glycol Cooled DX
- Chilled Water

### Configurations

- SplitSystems
- DX in 407C / 410A
- Digital Programmable Thermostat \* For a complete list of available options please refer to Series 11 brochure.